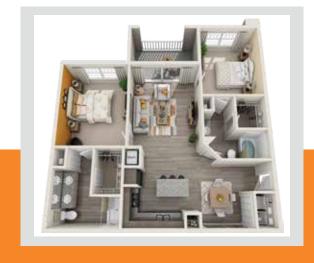

## **AURORA**

1166 sqft

MODERN • EASY • COMFORTABLE These ground floor two bedrooms offer open-concept living perfect for entertaining

## **APOLLO**

1151 sqft

SOPHISTICATED • ALLURING • PEACEFUL These upper floor units offer scenic views and bright, airy living spaces