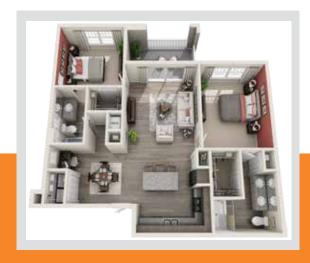

## SOLUNA

1366 sqft

SPACIOUS • ROOMY • OPEN Brighten your day with our charming three bedroom offering plenty of open space