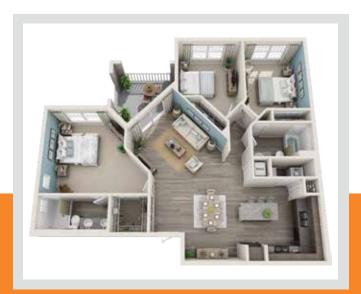

## **AURORA**

1166 sqft

MODERN • EASY • COMFORTABLE These ground floor two bedrooms offer open-concept living perfect for entertaining

## SOLUNA

1366 sqft

SPACIOUS • ROOMY • OPEN Brighten your day with our charming three bedroom offering plenty of open space