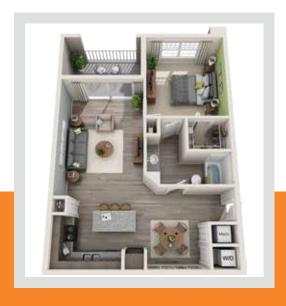

## **SUNBEAM**

827 sqft

STYLISH • AIRY • WARM The practical design of these one bedrooms provide wonderful fluidity throughout the space